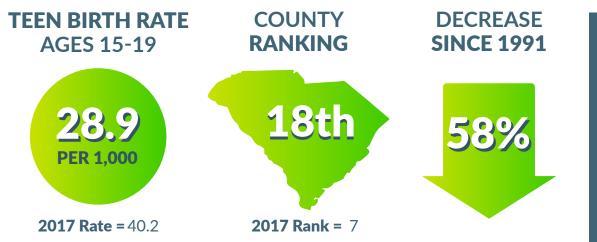

**INSOUTH** 

**CAROLINA** 

## 2018 Teen Birth Rate



## **2018 Teen Birth Numbers**



Total number of births to South Carolina teens (ages 15-19) = 3,480.



OF SEXUALLY ACTIVE HIGH SCHOOL STUDENTS USED A CONDOM AT LAST SEX

## **Community Well-Being Sexual Health** Women in Need of **Teens Not Enrolled** Chlamydia Gonorrhea **Publicly-Funded Family** in School and Not **People Living in** Ages 15-19 Ages 15-19 **Planning Services** Working **Poverty** 19 57 Cases Cases 34.5% 12.30% 19.3% Rate (per Rate (per 100,000) **100,000)** 3509.9 1170 County Rank\* 25 County Rank\* 18 County Rank\* 22 County Rank\* 11 County Rank\* 26

\*Ranking Range = 1 (Worst) - 46 (Best), Data sources available at FactForward.org/statistics

FactForward.org | 1331 Elmwood Ave., Suite 300, Columbia, SC 29201 | 803-771-7700