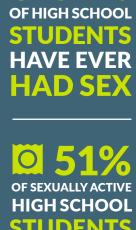

## **2018 Teen Birth Numbers**

Total number of births to South Carolina teens (ages 15-19) = 3,480.

OF SEXUALLY ACTIVE HIGH SCHOOL STUDENTS USED A CONDOM AT LAST SEX