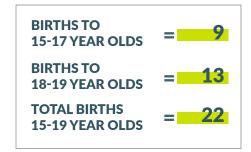

## **2018 Teen Birth Numbers**

Total number of births to South Carolina teens (ages 15-19) = 3,480.

OF SEXUALLY ACTIVE HIGH SCHOOL STUDENTS USED A CONDOM AT LAST SEX